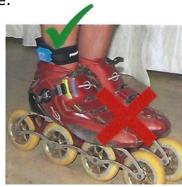

### Numbers and transponder

Each participant receives 3 starting numbers. These are on the side of the left and right thigh to wear as well as on the back. Please make sure to wear the transponder on the right or left foot. A deposit of € 50,-- must be paid for it.