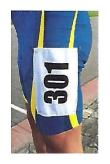

### Numbers and transponder

Each participant receives 3 starting numbers. These are on the side of the left and right thigh to wear as well as on the back. Please make sure to wear the transponder on the right or left foot. A deposit of € 50,-- must be paid for it.